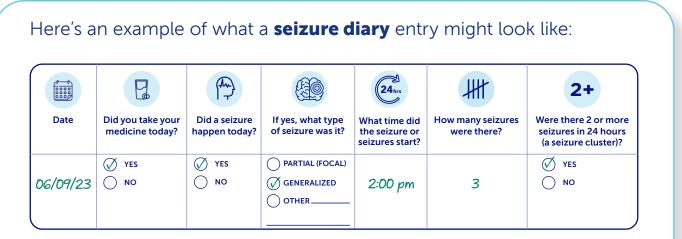

| Date | Did you take your medicine today? | Did a seizure<br>happen today? | If yes, what type of seizure was it?      | <b>24</b> <sub>hrs</sub><br>What time did<br>the seizure or<br>seizures start? | How many seizures<br>were there? | <b>2+</b><br>Were there 2 or more<br>seizures in 24 hours<br>(a seizure cluster)? |
|------|-----------------------------------|--------------------------------|-------------------------------------------|--------------------------------------------------------------------------------|----------------------------------|-----------------------------------------------------------------------------------|
|      | VES                               | VES                            | PARTIAL (FOCAL)     GENERALIZED     OTHER |                                                                                |                                  | VES<br>NO                                                                         |